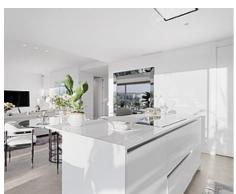

Passing through the private entrance where you will find 24 hour security brings you to the villa with a carport for two cars. The villa comprises on the main entrance level a hallway with an elevator and staircase which brings you down to the ground living area, an area that perfectly combines the living room, the dining room and the kitchen with a central island and separate laundry room. The large patio doors open out onto the spacious terraces, stunning garden and private pool giving you the most sensational views surrounding the villa. On the ground floor there is also a large bright bedroom with an ensuite bathroom.