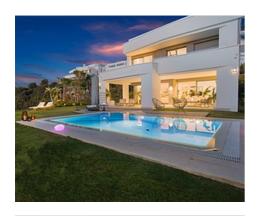

## **Location: Estepona**

The villa offers stunning sea and golf views due to its elevated position. This brand new villa is key ready to move into being fully furnished to a high standard which has been tastefully done throughout.

Passing through the private entrance where you will find 24 hour security brings you to the villa with a carport for two cars. The villa comprises on the main entrance level a hallway with an elevator and staircase which brings you down to the ground living area, an area that perfectly combines the living room, the dining room and the kitchen with a central island and separate laundry room. The large patio doors open out onto the spacious terraces, stunning garden and private pool giving you the most sensational views surrounding the villa. On the ground floor there is also a large bright bedroom with an ensuite bathroom.

At the main entrance level of this stunning villa there are three further bedrooms of which one of them is the master suite. As soon as you walk into all of the bedrooms the views just hit you with the sea and glorious greenery from the golf course. The elevator takes you to the rooftop solarium with breathtaking views of Africa and Gibraltar whilst