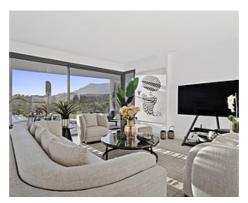

Passing through the private entrance where you will find 24 hour security brings you to the villa with a carport for two cars. The villa comprises on the main entrance level a hallway with an elevator and staircase which brings you down to the ground living area, an area that perfectly combines the living room, the dining room and the kitchen with a central island and separate laundry room. The large patio doors open out onto the spacious terraces, stunning garden and private pool giving you the most sensational views surrounding the villa. On the ground floor there is also a large bright bedroom with an ensuite bathroom.