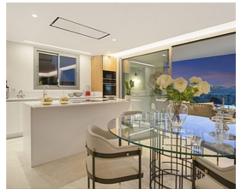

Passing through the private entrance where you will find 24 hour security brings you to the villa with a carport for two cars. The villa comprises on the main entrance level a hallway with an elevator and staircase which brings you down to the ground living area, an area that perfectly combines the living room, the dining room and the kitchen with a central island and separate laundry room. The large patio doors open out onto the spacious terraces, stunning garden and private pool giving you the most sensational views surrounding the villa. On the ground floor there is also a large bright bedroom with an ensuite bathroom.