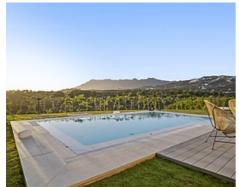

Passing through the private entrance where you will find 24 hour security brings you to the villa with a carport for two cars. The villa comprises on the main entrance level a hallway with an elevator and staircase which brings you down to the ground living area, an area that perfectly combines the living room, the dining room and the kitchen with a central island and separate laundry room. The large patio doors open out onto the spacious terraces, stunning garden and private pool giving you the most sensational views surrounding the villa. On the ground floor there is also a large bright bedroom with an ensuite bathroom.