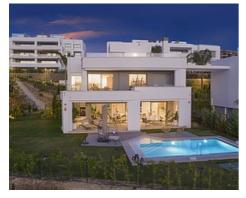

## **Location: Estepona**

The villa offers stunning sea and golf views due to its elevated position. This brand new villa is key ready to move into being fully furnished to a high standard which has been tastefully done throughout.

Passing through the private entrance where you will find 24 hour security brings you to the villa with a carport for two cars. The villa comprises on the main entrance level a hallway with an elevator and staircase which brings you down to the ground living area, an area that perfectly combines the living room, the dining room and the kitchen with a central island and separate laundry room. The large patio doors open out onto the spacious terraces, stunning garden and private pool giving you the most sensational views surrounding the villa. On the ground floor there is also a large bright bedroom with an ensuite bathroom.

At the main entrance level of this stunning villa there are three further bedrooms of which one of them is the master suite. As soon as you walk into all of the bedrooms the views just hit you with the sea and glorious greenery from the golf course. The elevator takes you to the rooftop solarium with breathtaking views of Africa and Gibraltar whilst