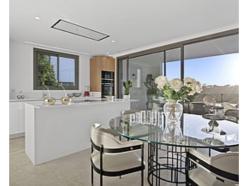

Passing through the private entrance where you will find 24 hour security brings you to the villa with a carport for two cars. The villa comprises on the main entrance level a hallway with an elevator and staircase which brings you down to the ground living area, an area that perfectly combines the living room, the dining room and the kitchen with a central island and separate laundry room. The large patio doors open out onto the spacious terraces, stunning garden and private pool giving you the most sensational views surrounding the villa. On the ground floor there is also a large bright bedroom with an ensuite bathroom.