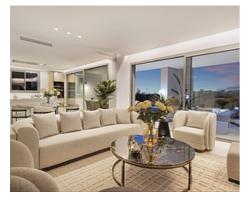

Passing through the private entrance where you will find 24 hour security brings you to the villa with a carport for two cars. The villa comprises on the main entrance level a hallway with an elevator and staircase which brings you down to the ground living area, an area that perfectly combines the living room, the dining room and the kitchen with a central island and separate laundry room. The large patio doors open out onto the spacious terraces, stunning garden and private pool giving you the most sensational views surrounding the villa. On the ground floor there is also a large bright bedroom with an ensuite bathroom.