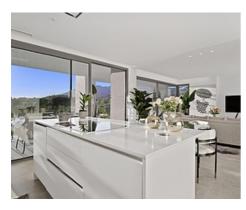

Passing through the private entrance where you will find 24 hour security brings you to the villa with a carport for two cars. The villa comprises on the main entrance level a hallway with an elevator and staircase which brings you down to the ground living area, an area that perfectly combines the living room, the dining room and the kitchen with a central island and separate laundry room. The large patio doors open out onto the spacious terraces, stunning garden and private pool giving you the most sensational views surrounding the villa. On the ground floor there is also a large bright bedroom with an ensuite bathroom.