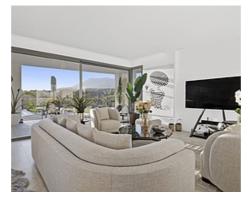

Passing through the private entrance where you will find 24 hour security brings you to the villa with a carport for two cars. The villa comprises on the main entrance level a hallway with an elevator and staircase which brings you down to the ground living area, an area that perfectly combines the living room, the dining room and the kitchen with a central island and separate laundry room. The large patio doors open out onto the spacious terraces, stunning garden and private pool giving you the most sensational views surrounding the villa. On the ground floor there is also a large bright bedroom with an ensuite bathroom.