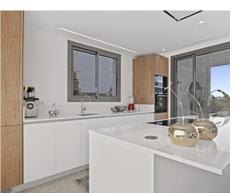

Passing through the private entrance where you will find 24 hour security brings you to the villa with a carport for two cars. The villa comprises on the main entrance level a hallway with an elevator and staircase which brings you down to the ground living area, an area that perfectly combines the living room, the dining room and the kitchen with a central island and separate laundry room. The large patio doors open out onto the spacious terraces, stunning garden and private pool giving you the most sensational views surrounding the villa. On the ground floor there is also a large bright bedroom with an ensuite bathroom.