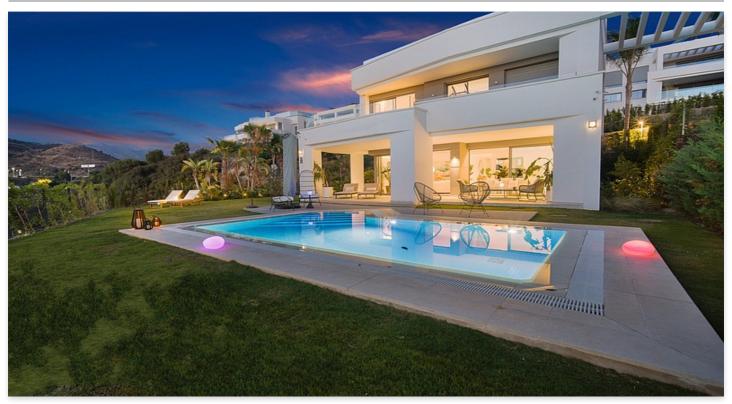

## **Location: Estepona**

The villa offers stunning sea and golf views due to its elevated position. This brand new villa is key ready to move into being fully furnished to a high standard which has been tastefully done throughout.

Passing through the private entrance where you will find 24 hour security brings you to the villa with a carport for two cars. The villa comprises on the main entrance level a hallway with an elevator and staircase which brings you down to the ground living area, an area that perfectly combines the living room, the dining room and the kitchen with a central island and separate laundry room. The large patio doors open out onto the spacious terraces, stunning garden and private pool giving you the most sensational views surrounding the villa. On the ground floor there is also a large bright bedroom with an ensuite bathroom.

At the main entrance level of this stunning villa there are three further bedrooms of which one of them is the master suite. As soon as you walk into all of the bedrooms the views just hit you with the sea and glorious greenery from the golf course. The elevator takes you to the rooftop solarium with breathtaking views of Africa and Gibraltar whilst