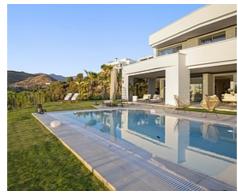

Passing through the private entrance where you will find 24 hour security brings you to the villa with a carport for two cars. The villa comprises on the main entrance level a hallway with an elevator and staircase which brings you down to the ground living area, an area that perfectly combines the living room, the dining room and the kitchen with a central island and separate laundry room. The large patio doors open out onto the spacious terraces, stunning garden and private pool giving you the most sensational views surrounding the villa. On the ground floor there is also a large bright bedroom with an ensuite bathroom.