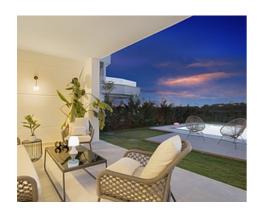

Passing through the private entrance where you will find 24 hour security brings you to the villa with a carport for two cars. The villa comprises on the main entrance level a hallway with an elevator and staircase which brings you down to the ground living area, an area that perfectly combines the living room, the dining room and the kitchen with a central island and separate laundry room. The large patio doors open out onto the spacious terraces, stunning garden and private pool giving you the most sensational views surrounding the villa. On the ground floor there is also a large bright bedroom with an ensuite bathroom.