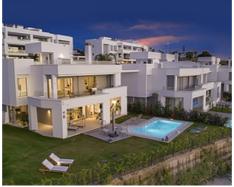

Passing through the private entrance where you will find 24 hour security brings you to the villa with a carport for two cars. The villa comprises on the main entrance level a hallway with an elevator and staircase which brings you down to the ground living area, an area that perfectly combines the living room, the dining room and the kitchen with a central island and separate laundry room. The large patio doors open out onto the spacious terraces, stunning garden and private pool giving you the most sensational views surrounding the villa. On the ground floor there is also a large bright bedroom with an ensuite bathroom.