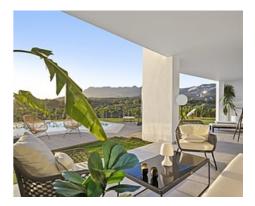

Passing through the private entrance where you will find 24 hour security brings you to the villa with a carport for two cars. The villa comprises on the main entrance level a hallway with an elevator and staircase which brings you down to the ground living area, an area that perfectly combines the living room, the dining room and the kitchen with a central island and separate laundry room. The large patio doors open out onto the spacious terraces, stunning garden and private pool giving you the most sensational views surrounding the villa. On the ground floor there is also a large bright bedroom with an ensuite bathroom.

At the main entrance level of this stunning villa there are three further bedrooms of which one of them is the master suite. As soon as you walk into all of the bedrooms the views just hit you with the sea and glorious greenery from the golf course. The elevator takes you to the rooftop solarium with breathtaking views of Africa and Gibraltar whilst