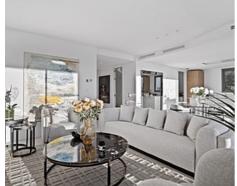

Passing through the private entrance where you will find 24 hour security brings you to the villa with a carport for two cars. The villa comprises on the main entrance level a hallway with an elevator and staircase which brings you down to the ground living area, an area that perfectly combines the living room, the dining room and the kitchen with a central island and separate laundry room. The large patio doors open out onto the spacious terraces, stunning garden and private pool giving you the most sensational views surrounding the villa. On the ground floor there is also a large bright bedroom with an ensuite bathroom.