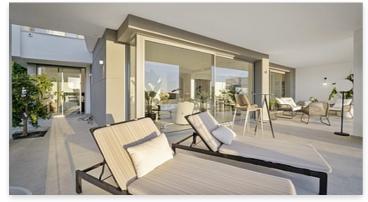

Passing through the private entrance where you will find 24 hour security brings you to the villa with a carport for two cars. The villa comprises on the main entrance level a hallway with an elevator and staircase which brings you down to the ground living area, an area that perfectly combines the living room, the dining room and the kitchen with a central island and separate laundry room. The large patio doors open out onto the spacious terraces, stunning garden and private pool giving you the most sensational views surrounding the villa. On the ground floor there is also a large bright bedroom with an ensuite bathroom.