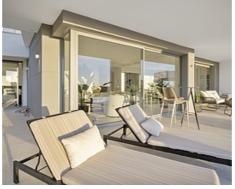

Passing through the private entrance where you will find 24 hour security brings you to the villa with a carport for two cars. The villa comprises on the main entrance level a hallway with an elevator and staircase which brings you down to the ground living area, an area that perfectly combines the living room, the dining room and the kitchen with a central island and separate laundry room. The large patio doors open out onto the spacious terraces, stunning garden and private pool giving you the most sensational views surrounding the villa. On the ground floor there is also a large bright bedroom with an ensuite bathroom.