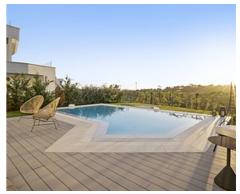

Passing through the private entrance where you will find 24 hour security brings you to the villa with a carport for two cars. The villa comprises on the main entrance level a hallway with an elevator and staircase which brings you down to the ground living area, an area that perfectly combines the living room, the dining room and the kitchen with a central island and separate laundry room. The large patio doors open out onto the spacious terraces, stunning garden and private pool giving you the most sensational views surrounding the villa. On the ground floor there is also a large bright bedroom with an ensuite bathroom.