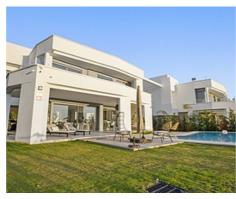

Passing through the private entrance where you will find 24 hour security brings you to the villa with a carport for two cars. The villa comprises on the main entrance level a hallway with an elevator and staircase which brings you down to the ground living area, an area that perfectly combines the living room, the dining room and the kitchen with a central island and separate laundry room. The large patio doors open out onto the spacious terraces, stunning garden and private pool giving you the most sensational views surrounding the villa. On the ground floor there is also a large bright bedroom with an ensuite bathroom.

At the main entrance level of this stunning villa there are three further bedrooms of which one of them is the master suite. As soon as you walk into all of the bedrooms the views just hit you with the sea and glorious greenery from the golf course. The elevator takes you to the rooftop solarium with breathtaking views of Africa and Gibraltar whilst