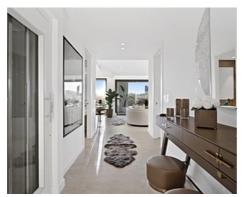

Passing through the private entrance where you will find 24 hour security brings you to the villa with a carport for two cars. The villa comprises on the main entrance level a hallway with an elevator and staircase which brings you down to the ground living area, an area that perfectly combines the living room, the dining room and the kitchen with a central island and separate laundry room. The large patio doors open out onto the spacious terraces, stunning garden and private pool giving you the most sensational views surrounding the villa. On the ground floor there is also a large bright bedroom with an ensuite bathroom.