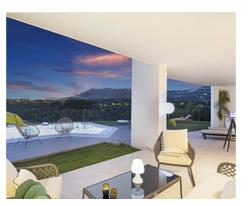

Passing through the private entrance where you will find 24 hour security brings you to the villa with a carport for two cars. The villa comprises on the main entrance level a hallway with an elevator and staircase which brings you down to the ground living area, an area that perfectly combines the living room, the dining room and the kitchen with a central island and separate laundry room. The large patio doors open out onto the spacious terraces, stunning garden and private pool giving you the most sensational views surrounding the villa. On the ground floor there is also a large bright bedroom with an ensuite bathroom.